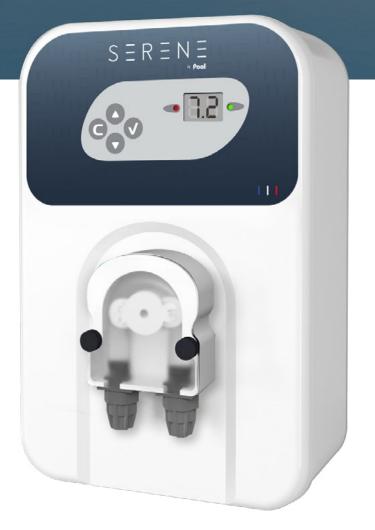

#### Advanced **features**

- Smart pH regulation Automatic injection of correcting agent, acid or base
- Acid or basic regulation mode Choice of pH + or pH- correcting agent
- Safeties Alarms for pH setpoint overrun and overfeeding
- Accurate probe calibration 2 points calibration pH 7 and pH 10
- Easy installation and assembly On existing or under construction pool

#### High quality pH probe

- pH Amber probe factory tested and calibrated
- Accurate pH measurement
- Membrane protection lug
- 1 year warranty

#### User-friendly interface

- Intuitive navigation on digital screen
- Warning light indicators
- Permanent display of pH value

| MODEL :             | VOLUME | PUMP FLOW   | REFERENCE     |
|---------------------|--------|-------------|---------------|
| SERENE S1 Access pH |        | <br>1,8 l/h | REGU20SERB-G1 |