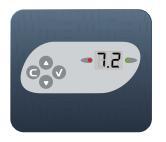

#### User-friendly interface

- Intuitive navigation on digital screen
- Warning light indicators
- Permanent display of pH value

| MODEL :             | VOLUME | PUMP FLOW   | REFERENCE     |
|---------------------|--------|-------------|---------------|
| SERENE S1 Access pH |        | <br>1,8 l/h | REGU20SERB-G1 |