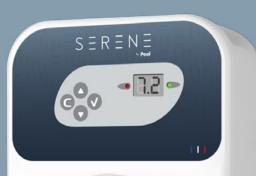

#### User-friendly interface

- Intuitive navigation on digital screen
- Warning light indicators
- Permanent display of pH value

| MODEL :             | VOLUME | PUMP FLOW   | REFERENCE     |
|---------------------|--------|-------------|---------------|
| SERENE S1 Access pH |        | <br>1,8 l/h | REGU20SERB-G1 |